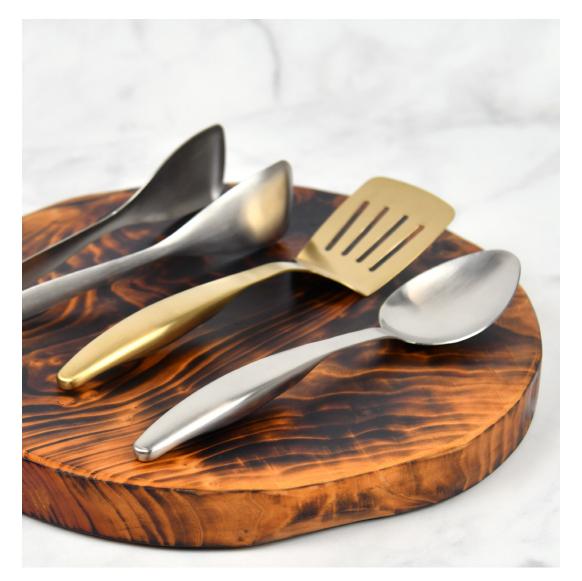

# **SERVING UTENSILS**

Create a seamless dining experience with our ergonomic serving pieces. Our highly anticipated utensil collection is intentionally designed with a brushed finish to avoid messy fingerprints and ergonomic handles that are made to rest perfectly on the edge of a platter or bowl.

Designed with 18/10 stainless steel.

305.757.7940 info@foh.cc frontofthehouse.com