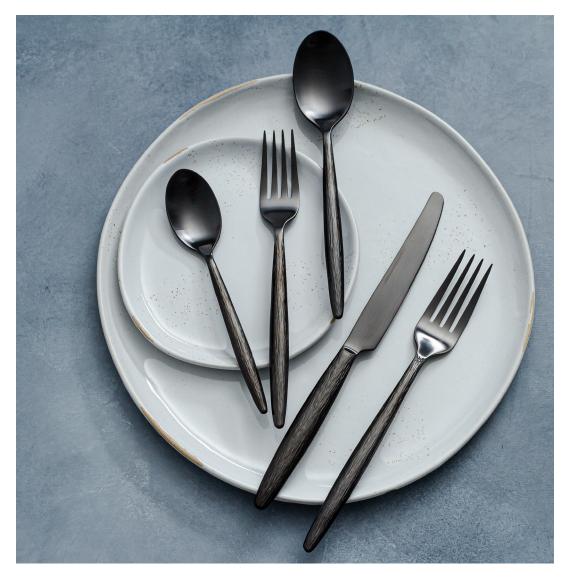

## LUCA

Bite into luxury with the refined sense of dining only Luca can exude. It's bold and durable craftsmanship make it easy to bond with Luca's PVD matte finish. Enjoy how the round handle sits in your hand and relish every bite with the Luca collection in Brushed and Matte Brass finish.

Designed with 18/10 stainless steel.