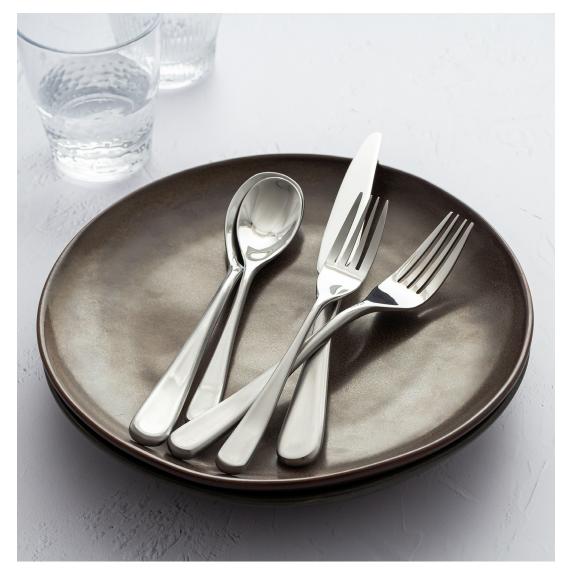

# **SERVING UTENSILS**

Create a seamless dining experience with our ergonomic serving pieces. Our highly anticipated utensil collection is intentionally designed with a brushed finish to avoid messy fingerprints and ergonomic handles that are made to rest perfectly on the edge of a platter or bowl.

Designed with 18/10 stainless steel.

305.757.7940 info@foh.cc frontofthehouse.com