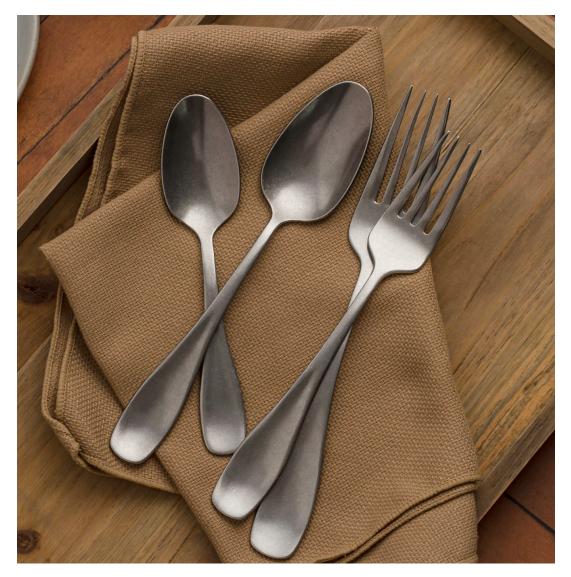

## CAMERON

**Cameron** puts all the focus on function. With an updated baguette handle, you'll feel the balance in this durable Americana design. It's versatile Mirror and Antique finishes deliver a classic design you won't be able to resist.