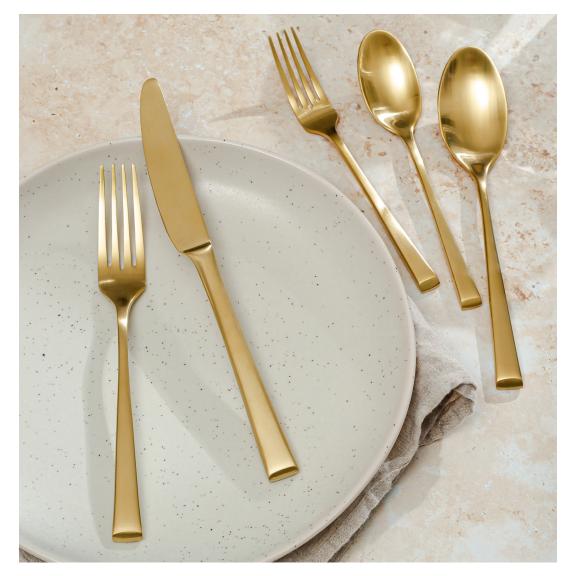

## OWEN

**Owen** is a fusion of impactful and modern elements that exemplify one of a kind design. It's all in the details with Owen. It's textured handle channels sophisticated design and conceals the appearance of fingerprints in Mirrored, Matte Black, and Matte Brass.

Designed with 18/10 stainless steel.