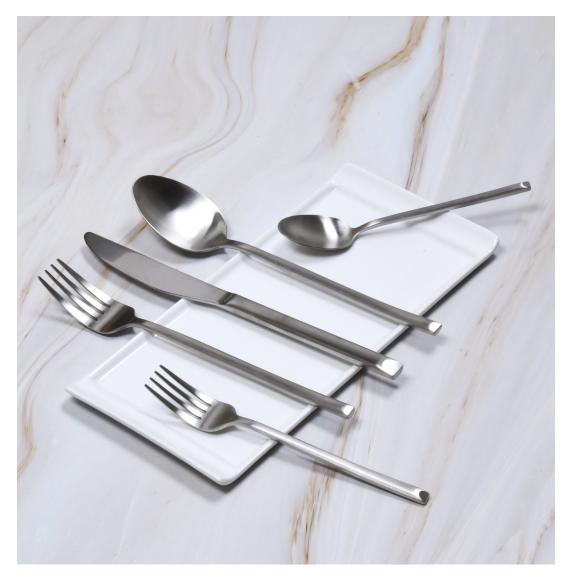

# **SERVING UTENSILS**

Create a seamless dining experience with our ergonomic serving pieces. Our highly anticipated utensil collection is intentionally designed with a brushed finish to avoid messy fingerprints and ergonomic handles that are made to rest perfectly on the edge of a platter or bowl.

Designed with 18/10 stainless steel.

305.757.7940 info@foh.cc frontofthehouse.com