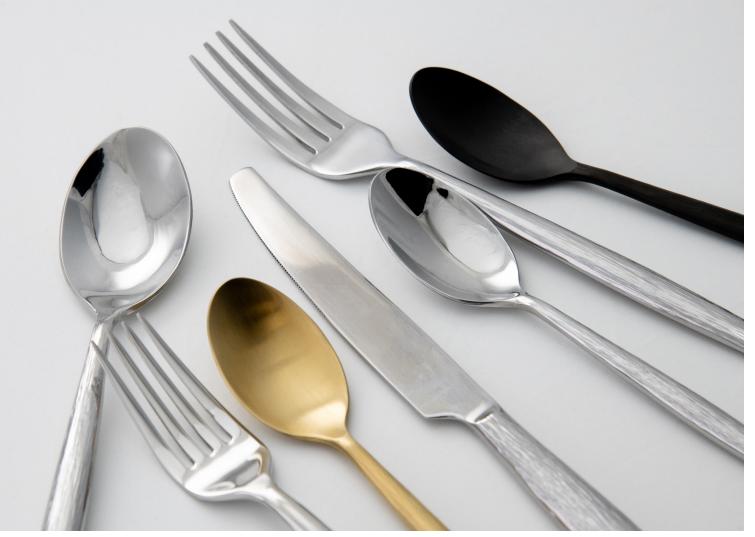

## OWEN

**Owen** is a fusion of impactful and modern elements that exemplify one of a kind design. It's all in the details with Owen. It's textured handle channels sophisticated design and conceals the appearance of fingerprints in Mirrored, Matte Black, and Matte Brass.

Designed with 18/10 stainless steel.

## PARKER

**Parker's** impactful aesthetic flawlessly harmonizes great durability and design for everyday use. Forged from the highest quality stainless steel, it's blunt edges and sleek body look great in Mirrored and Matte Brass.

## GRANT

A flatware masterpiece, the **Grant** collection is two toned with a Mirrored top and Brushed bottom that disguises any appearance of fingerprints. With rounded edges for an easy grip and no messy fingerprints, Grant is the ultimate multi-tasker at your table.

DUO

Designed with 18/10 stainless steel.

## LUCA

Bite into luxury with the refined sense of dining only Luca can exude. It's bold and durable craftsmanship make it easy to bond with Luca's PVD matte finish. Enjoy how the round handle sits in your hand and relish every bite with the Luca collection in Brushed and Matte Brass finish.

## LIAM

Durable by nature and discrete by design, **Liam** has a minimalist approach with maximum functionality. The intricate details of it's modern sculpted shape and elongated handle prove the perfect match for any meal.

MIRROR

Designed with 18/10 stainless steel.

## CAMERON

**Cameron** puts all the focus on function. With an updated baguette handle, you'll feel the balance in this durable Americana design. It's versatile Mirror and Antique finishes deliver a classic design you won't be able to resist.

## **JASPER**

With a sleek and slender form, our A-list **Jasper** collection is an impressive must-have. It's crisp edges and pinched bottom handle are on point. This well-balanced line remains true to its contemporary look and feel with a smooth Brushed finish.