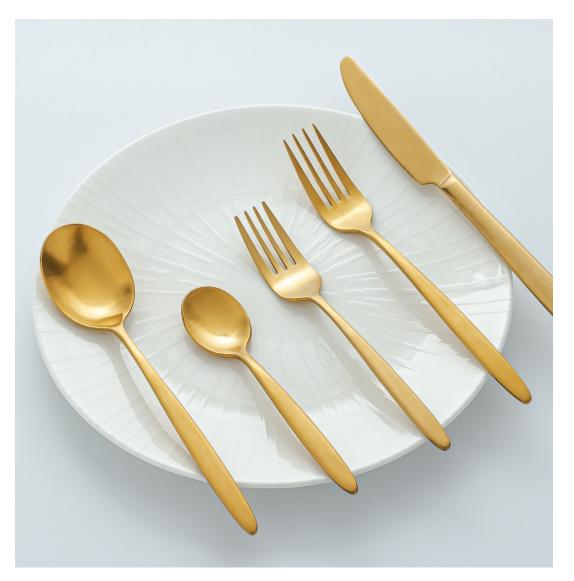

## GRANT

A flatware masterpiece, the **Grant** collection is two toned with a Mirrored top and Brushed bottom that disguises any appearance of fingerprints. With rounded edges for an easy grip and no messy fingerprints, Grant is the ultimate multi-tasker at your table.

DUO

Designed with 18/10 stainless steel.